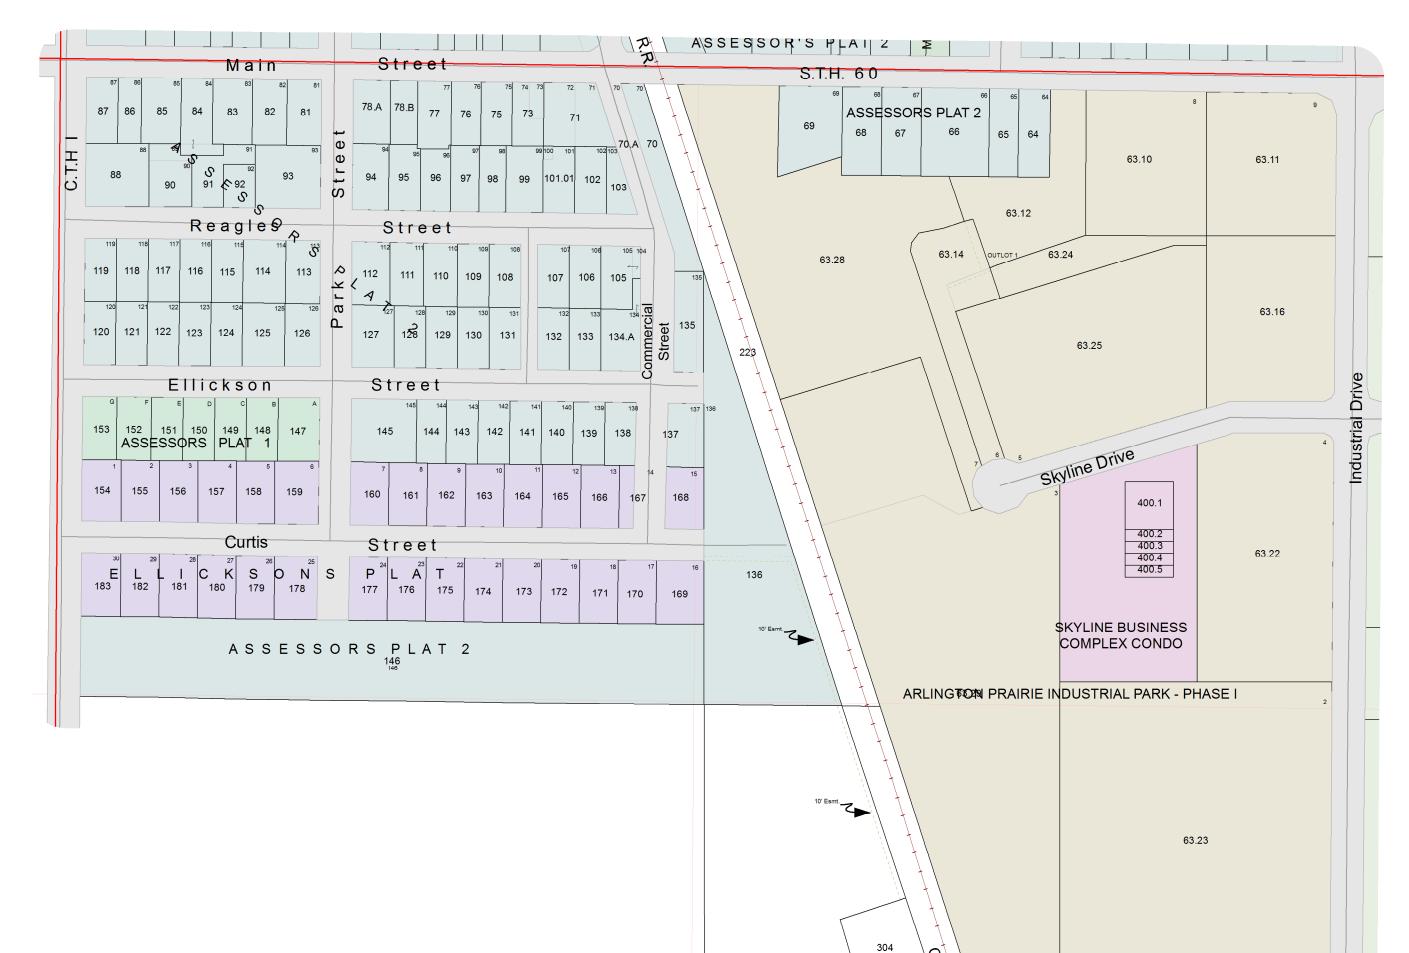

#### SEE VILLAGE OF ARLINGTON - Page 04

VILLAGE OF ARLINGTON - Page 02 T10N R9E

# VILLAGE OF ARLINGTON

T10N R9E

1 inch = 200 feet 1:2,400

SEE TOWN OF ARLINGTON

SEE VILLAGE OF ARLINGTON - Page 02

February 17, 2015 Columbia County Land Information VILLAGE OF ARLINGTON - Page 03 T10N R9E