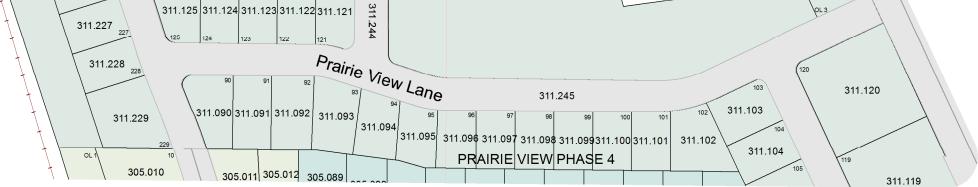

## VILLAGE OF ARLINGTON

**T10N R9E** 1 inch = 200 feet 1:2,400

SEE TOWN OF ARLINGTON

February 17, 2015 Columbia County Land Information VILLAGE OF ARLINGTON - Page 07 T10N R9E