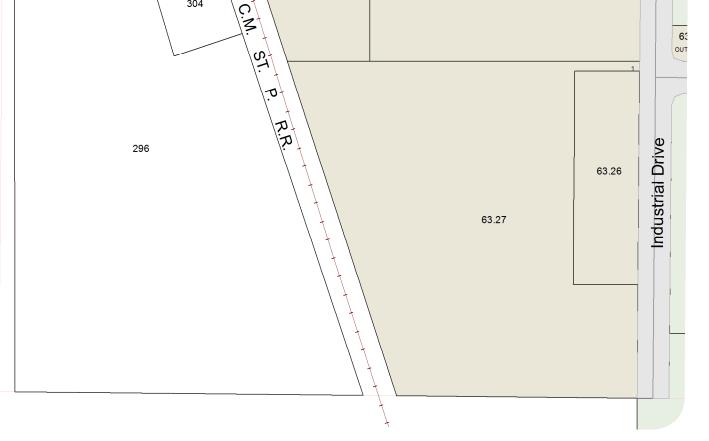

### SEE VILLAGE OF ARLINGTON - Page 02

SEE TOWN OF ARLINGTON

SEE TOWN OF ARLINGTON

VILLAGE OF ARLINGTON - Page 04 T10N R9E

1 inch = 200 feet 1:2,400

SEE VILLAGE OF ARLINGTON - Page 03

SEE VILLAGE OF ARLINGTON - Page 04