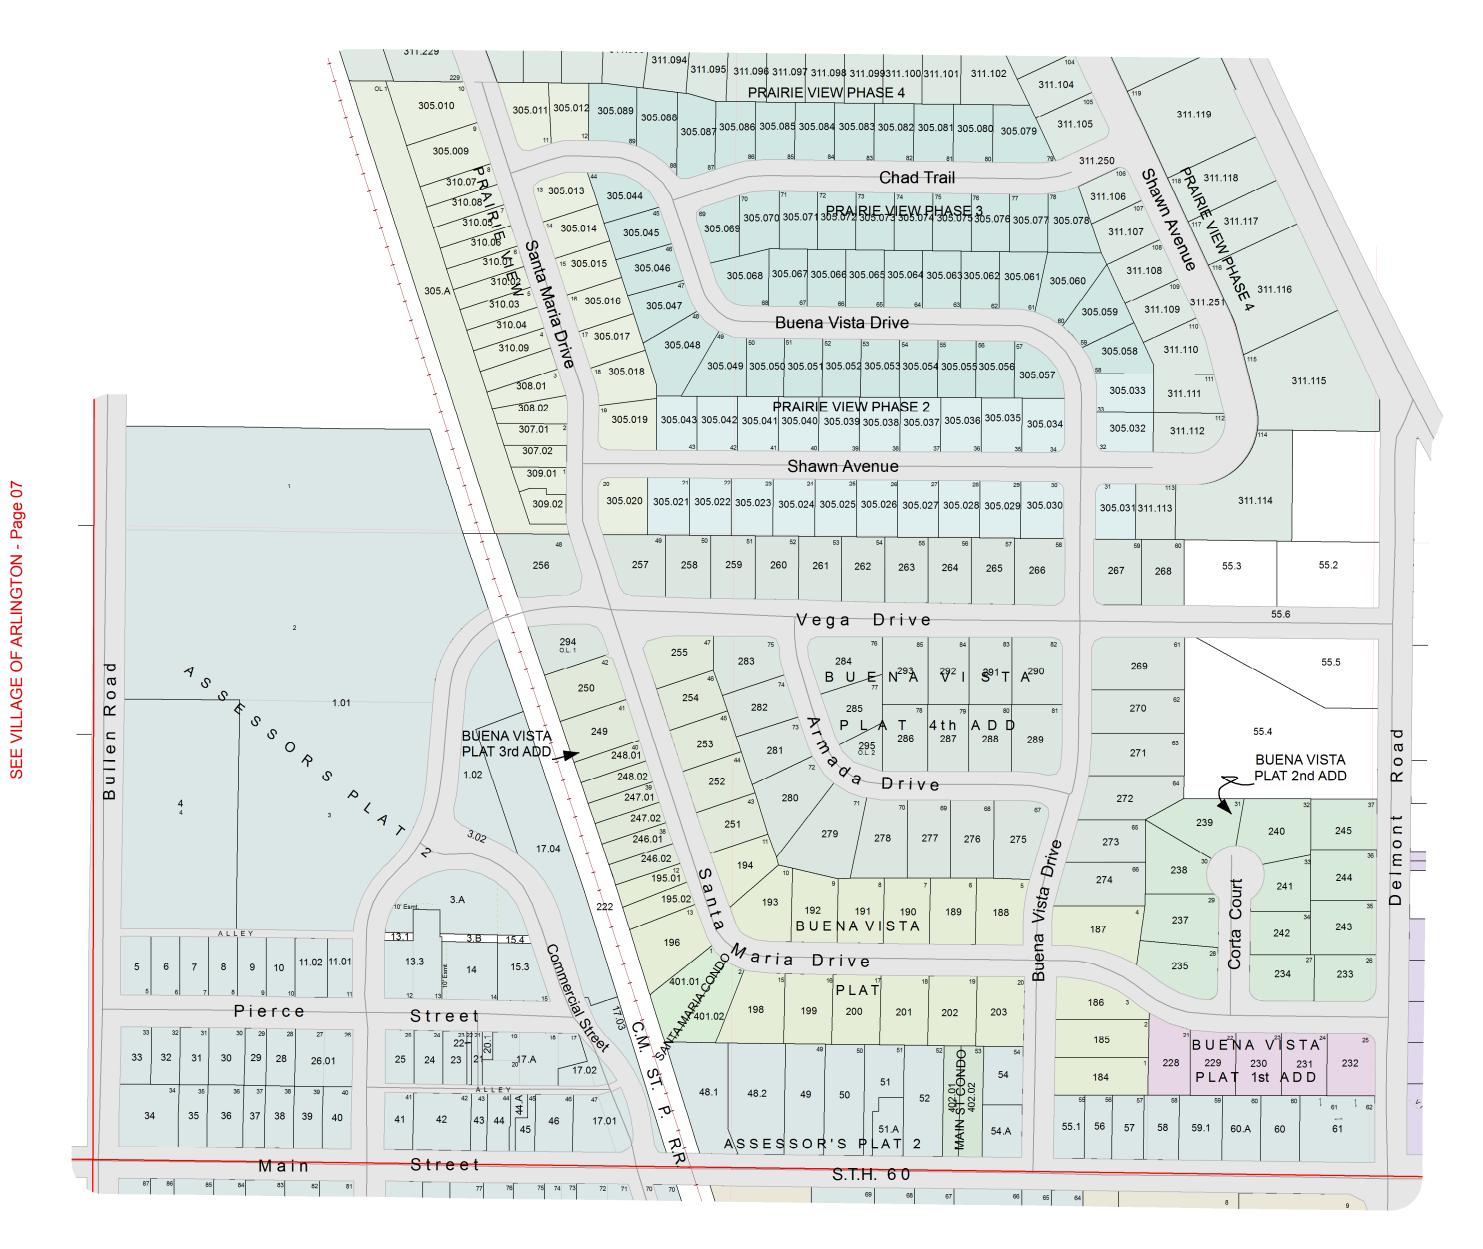

## VILLAGE OF ARLINGTON

**T10N R9E** 1 inch = 200 feet 1:2,400

SEE TOWN OF ARLINGTON

February 17, 2015 Columbia County Land Information VILLAGE OF ARLINGTON - Page 07 T10N R9E