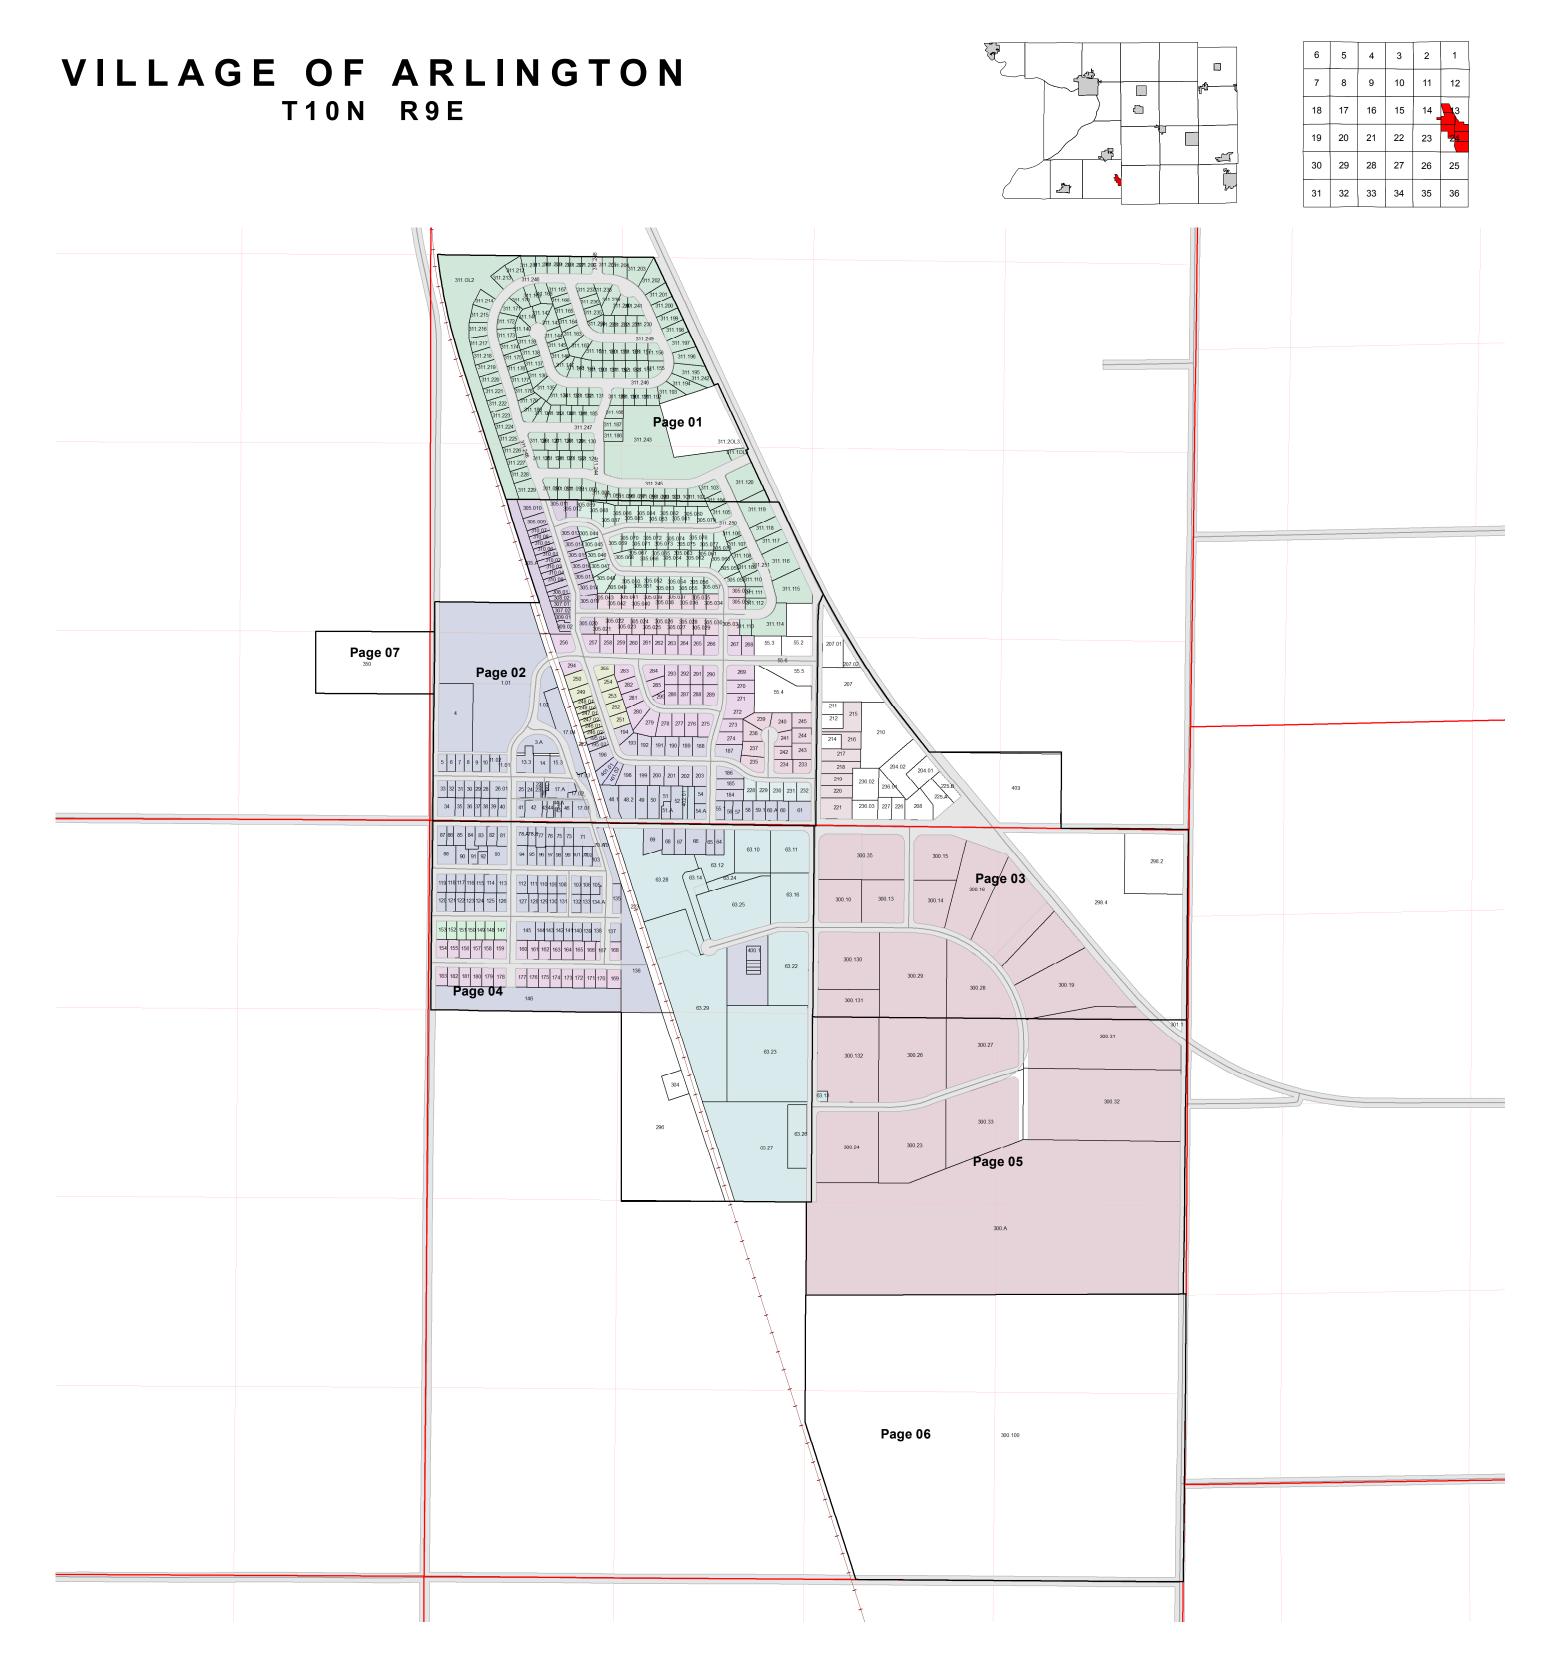

# VILLAGE OF ARLINGTON

T10N R9E

1 inch = 200 feet 1:2,400

SEE TOWN OF ARLINGTON

SEE VILLAGE OF ARLINGTON - Page 02

February 17, 2015 Columbia County Land Information VILLAGE OF ARLINGTON - Page 03 T10N R9E

## VILLAGE OF ARLINGTON

T10N R9E

1 inch = 200 feet 1:2,400