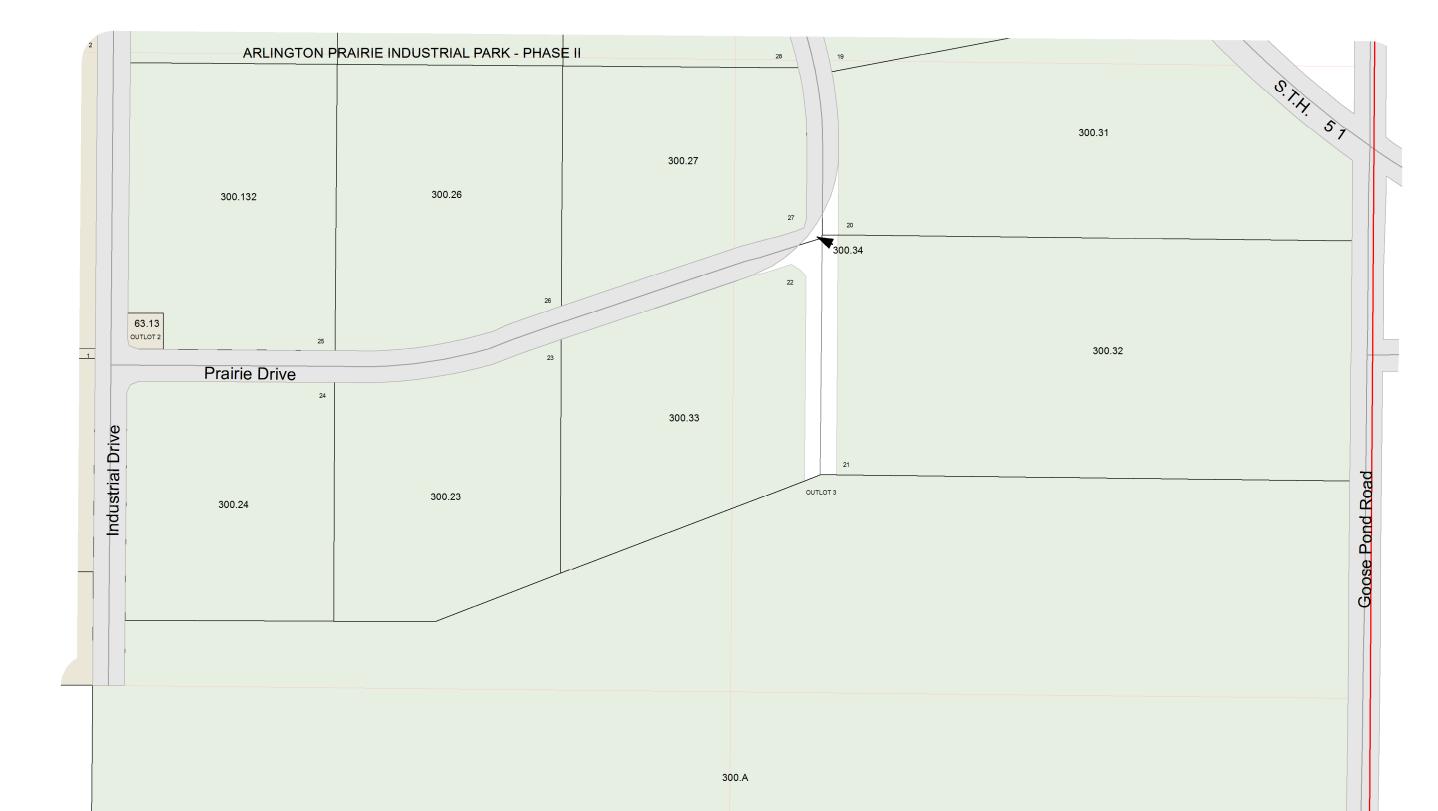

#### SEE VILLAGE OF ARLINGTON - Page 04

VILLAGE OF ARLINGTON - Page 02 T10N R9E

# VILLAGE OF ARLINGTON

T10N R9E

1 inch = 200 feet 1:2,400

SEE TOWN OF ARLINGTON

SEE VILLAGE OF ARLINGTON - Page 02

February 17, 2015 Columbia County Land Information VILLAGE OF ARLINGTON - Page 03 T10N R9E