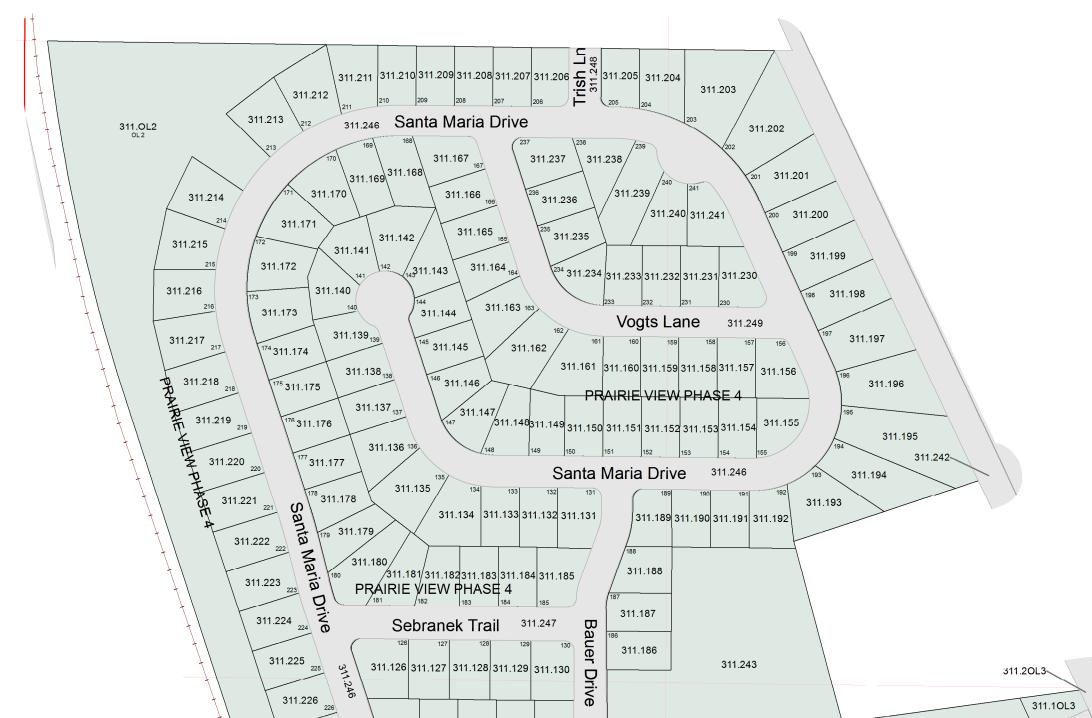

#### SEE VILLAGE OF ARLINGTON - Page 02

SEE TOWN OF ARLINGTON

1 inch = 200 feet 1:2,400

SEE VILLAGE OF ARLINGTON - Page 01